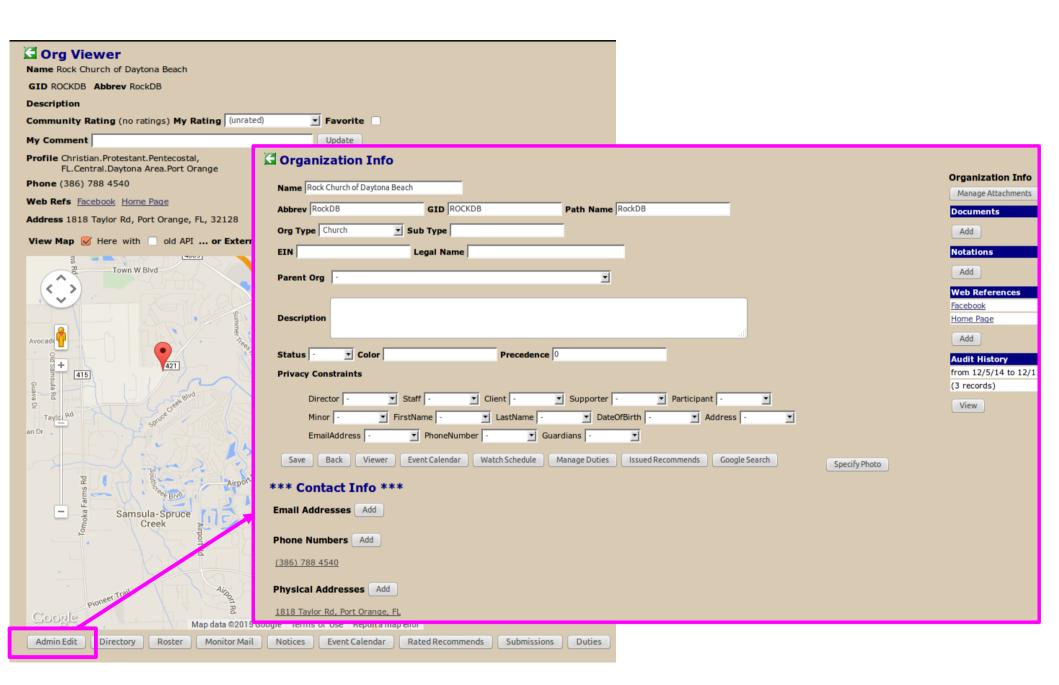

## **Major Functions**

- Organizational Structure
- Membership Directory
- Event Calendar
- Organizational Notices
- Duty Management
- Entity Descriptors
- Resource/Reference Repository
- Need Awareness

#### System Access



#### Tailored "Skins"



#### **Notice Viewing**



## **Org Gallery**



#### **Event Calendar**



#### Org (/Reference/Resource) Referral





#### Reference Lookup



# **Admin Functions**

- Define Org Structure
- Manage Staffing / Membership
- Post Notices
- Specify Events
- ..

# **Admin Functions**

- Define Org Structure
- Manage Staffing / Membership
- Post Notices
- Specify Events
- ..

## Org Hierarchy/Directory



## **Org Definition**



#### **Notice Construction**



#### Repeated Event Definition



#### **Duty Management**



# **Duty Editing**



Adding Participants Sequence

got a NOOd?



#### **Home Form** System

Logout Change Password Home

Personal Info

#### Admin

Access Summary Data Browser Review Op Requests

#### Import

Organizations Reference Attachments Reference Info Songs/Albums

Descriptors Logins Organizations Post Notice Reference Info

Manage

\*\*\* Submission Filters \*\*\*

Individual role as: Submitter Contact Pertainee

\*\*\* My Needs \*\*\* Include Derivatives

Welcome back Les. Your default organization is Rock Church of Daytona Beach

\*\*\* Personal Messages \*\*\*

No messages are personally directed to you

\*\*\* Organizational Notices \*\*\*

Upcoming Offerings Community Life Groups