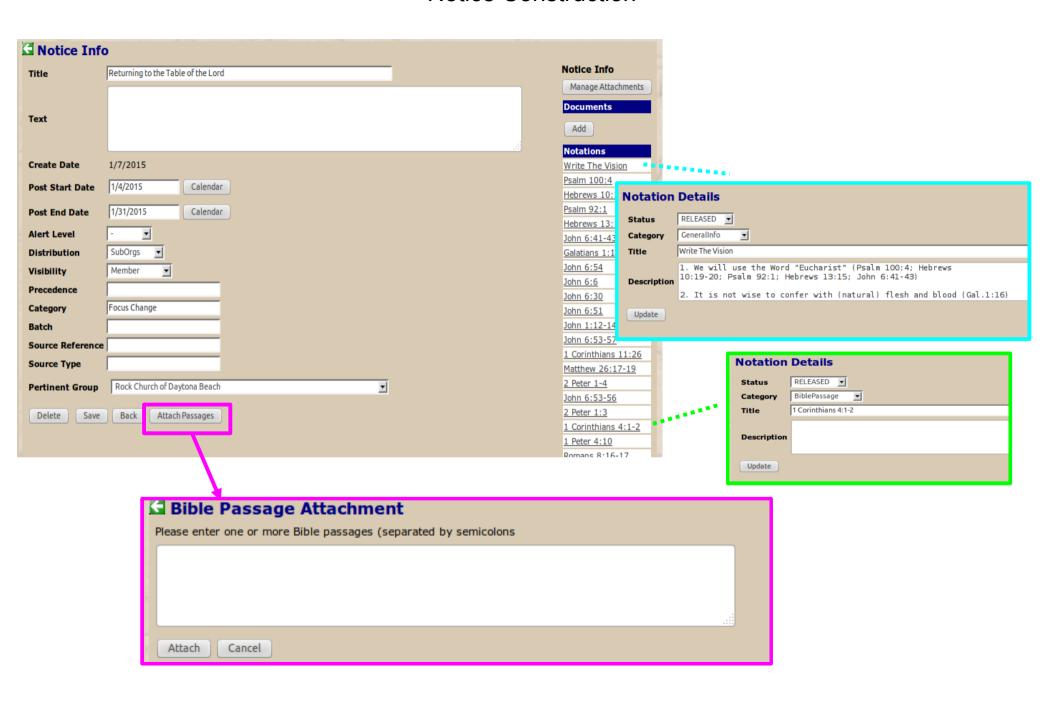

## **Major Functions**

- Organizational Structure
- Membership Directory
- Event Calendar
- Organizational Notices
- Duty Management
- Entity Descriptors
- Resource/Reference Repository
- Need Awareness

#### System Access



#### Tailored "Skins"



#### **Notice Viewing**



## **Org Gallery**



#### **Event Calendar**



#### Org (/Reference/Resource) Referral





#### Reference Lookup



# **Admin Functions**

- Define Org Structure
- Manage Staffing / Membership
- Post Notices
- Specify Events
- ..

# **Admin Functions**

- Define Org Structure
- Manage Staffing / Membership
- Post Notices
- Specify Events
- ..

## Org Hierarchy/Directory



## **Org Definition**



#### **Notice Construction**



#### Repeated Event Definition



#### **Duty Management**



# **Duty Editing**



Adding Participants Sequence

got a NOOd?



#### **Home Form** System

Logout Change Password Home

Personal Info

#### Admin

Access Summary Data Browser Review Op Requests

#### Import

Organizations Reference Attachments Reference Info Songs/Albums

Descriptors Logins Organizations Post Notice Reference Info

Manage

\*\*\* Submission Filters \*\*\*

Individual role as: Submitter Contact Pertainee

\*\*\* My Needs \*\*\* Include Derivatives

Welcome back Les. Your default organization is Rock Church of Daytona Beach

\*\*\* Personal Messages \*\*\*

No messages are personally directed to you

\*\*\* Organizational Notices \*\*\*

Upcoming Offerings Community Life Groups - Winter 2015

Focus Change Ret