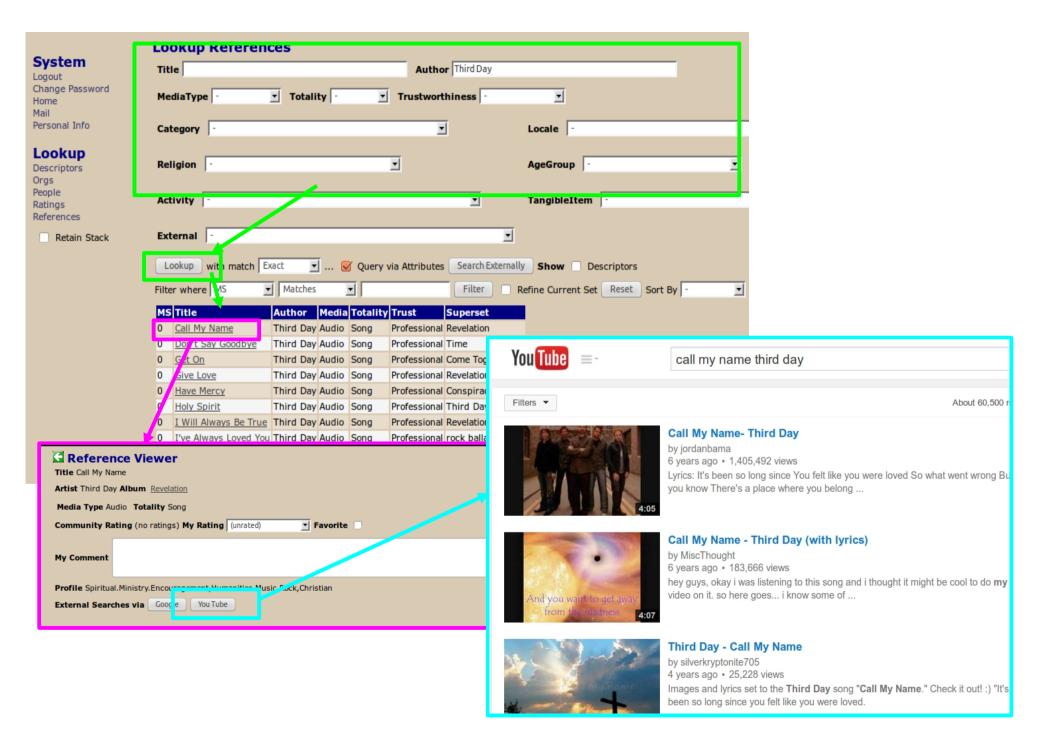

## **Major Functions**

- Organizational Structure
- Membership Directory
- Event Calendar
- Organizational Notices
- Duty Management
- Entity Descriptors
- Resource/Reference Repository
- Need Awareness

#### System Access



#### Tailored "Skins"



#### **Notice Viewing**



## **Org Gallery**



#### **Event Calendar**



#### Org (/Reference/Resource) Referral





#### Reference Lookup



# **Admin Functions**

- Define Org Structure
- Manage Staffing / Membership
- Post Notices
- Specify Events
- ..

# **Admin Functions**

- Define Org Structure
- Manage Staffing / Membership
- Post Notices
- Specify Events
- ..

## Org Hierarchy/Directory



## **Org Definition**



#### **Notice Construction**



#### Repeated Event Definition



#### **Duty Management**



# **Duty Editing**



Adding Participants Sequence

got a NOOd?



#### **Home Form** System

Logout Change Password Home

Personal Info

#### Admin

Access Summary Data Browser Review Op Requests

#### Import

Organizations Reference Attachments Reference Info Songs/Albums

Descriptors Logins Organizations Post Notice Reference Info

Manage

\*\*\* Submission Filters \*\*\*

Individual role as: Submitter Contact Pe