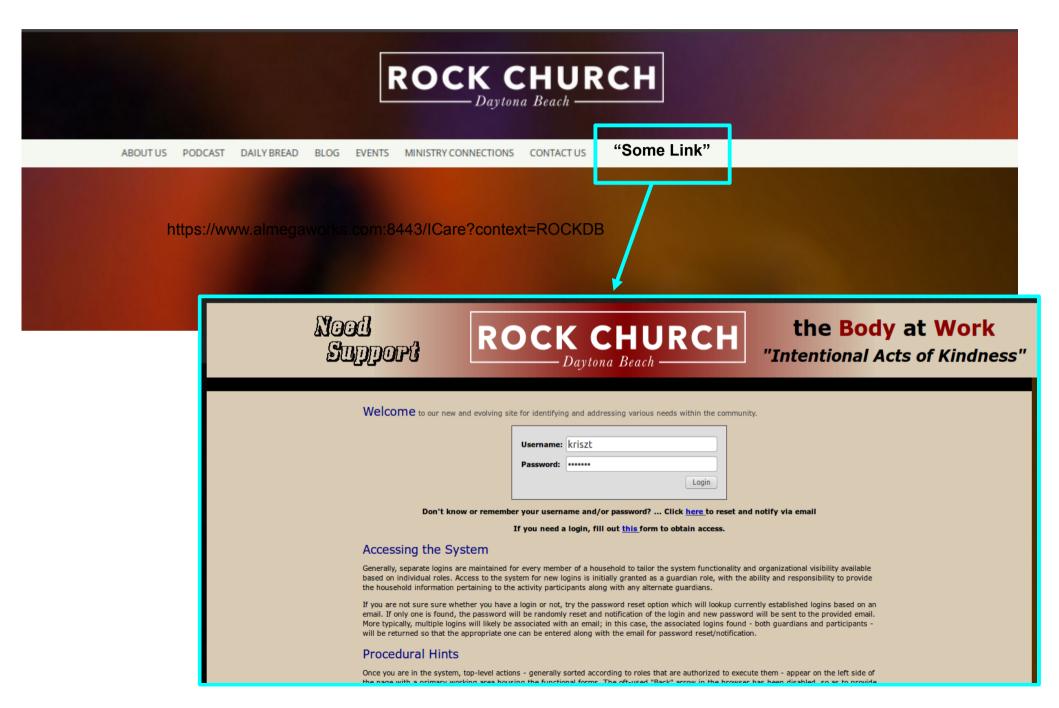

## **Major Functions**

- Organizational Structure
- Membership Directory
- Event Calendar
- Organizational Notices
- Duty Management
- Entity Descriptors
- Resource/Reference Repository
- Need Awareness

#### System Access



#### Tailored "Skins"



#### **Notice Viewing**



## **Org Gallery**



#### **Event Calendar**



#### Org (/Reference/Resource) Referral





#### Reference Lookup



# **Admin Functions**

- Define Org Structure
- Manage Staffing / Membership
- Post Notices
- Specify Events
- ..

# **Admin Functions**

- Define Org Structure
- Manage Staffing / Membership
- Post Notices
- Specify Events
- ..

## Org Hierarchy/Directory



## **Org Definition**



#### **Notice Construction**



#### Repeated Event Definition



#### **Duty Management**



# **Duty Editing**



Adding Participants Sequence

got a NOOd?



#### **Home Form** System

Logout Change Password Home

Personal Info

#### Admin

Access Summary Data Browser Review Op Requests

#### Import

Organizations Reference Attachments R