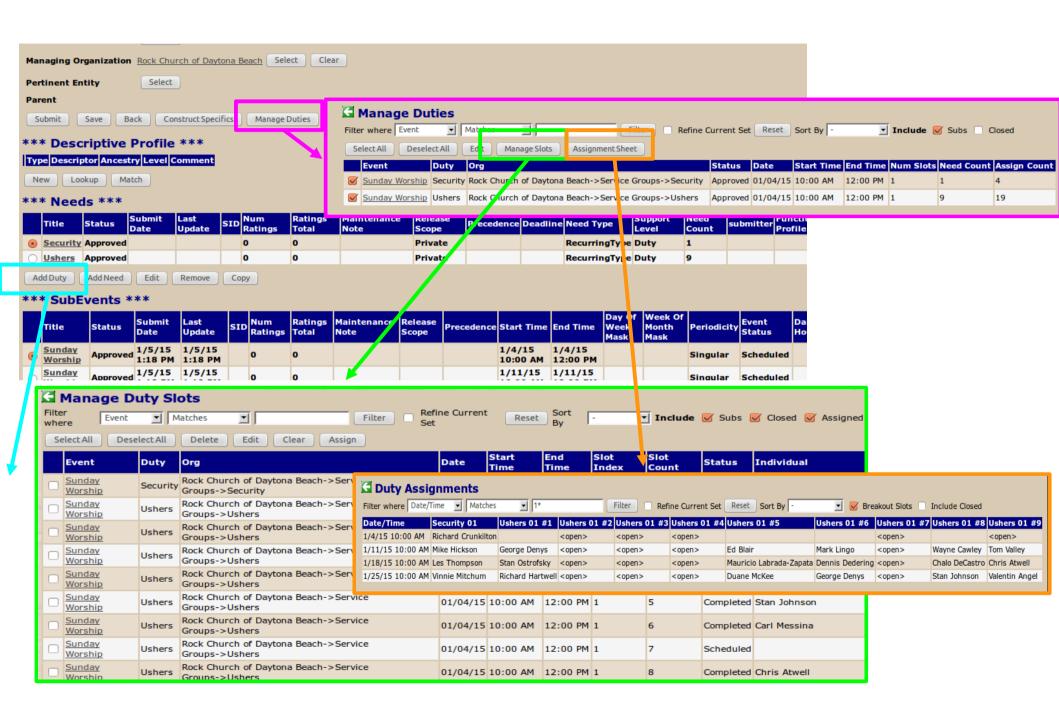

## **Major Functions**

- Organizational Structure
- Membership Directory
- Event Calendar
- Organizational Notices
- Duty Management
- Entity Descriptors
- Resource/Reference Repository
- Need Awareness

#### System Access



#### Tailored "Skins"



#### **Notice Viewing**



## **Org Gallery**



#### **Event Calendar**



#### Org (/Reference/Resource) Referral





#### Reference Lookup



# **Admin Functions**

- Define Org Structure
- Manage Staffing / Membership
- Post Notices
- Specify Events
- ..

# **Admin Functions**

- Define Org Structure
- Manage Staffing / Membership
- Post Notices
- Specify Events
- ..

## Org Hierarchy/Directory



## **Org Definition**



#### **Notice Construction**



#### Repeated Event Definition



#### **Duty Management**



# **Duty Editing**



Adding Participants Sequence

got a NOOd?



#### **Home Form** System

Logout Change Password Home

Personal Info

#### Admin

Access Summary Data Browser Review Op Requests

#### Import

Organizations Reference Attachments Reference Info Songs/Albums

Descriptors Logins Organizations Post Notice Reference Info

Manage

\*\*\* Submission Filters \*\*\*

Individual role as: Submitter Contact Pertainee

\*\*\* My Needs \*\*\* Include Derivatives

Welcome back Les. Your default organization is Rock Church of Daytona Beach

\*\*\* Personal Messages \*\*\*

No messages are personally directed to you

\*\*\* Organizational Notices \*\*\*

Upcoming Offerings Community Life Groups - Winter 2015

Focus Change Returning to the Table of the Lord

Daily Bread In Christ, you ar